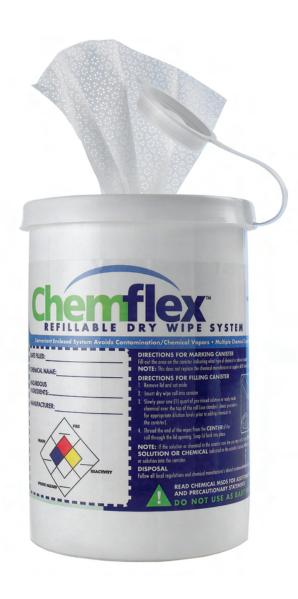

# **Chemflex**<sup>™</sup>

#### Refillable Dry Wipe System

Chemflex has been validated for use with Actril® peracetic acid and other (PAA) solutions, citric acid and bleach (1% & 10% concentrations). The wipe material is cellulose free and will not compromise the strength of the disinfectant like some cellulose (paper) based products.

#### **Features**

- Choose the disinfectant best suited for the job
- Eliminate stability problems associated with disinfectants
- Less time mixing/diluting; good for up to 5 days
- Closed container system
- · Reduces the risk of cross-contamination
- Less exposure to harmful vapors
- Cellulose & Latex free
- Convenient pop-up container
- Low lint, large (7"x10") and durable wiper material

## **Specifications**

Pack Factor – 1 canister with 6 dry wipe rolls/case

Product Description – 7" x 10" wipes 150/roll

Shelf Life – 5 days once disinfectants have been added to the canister